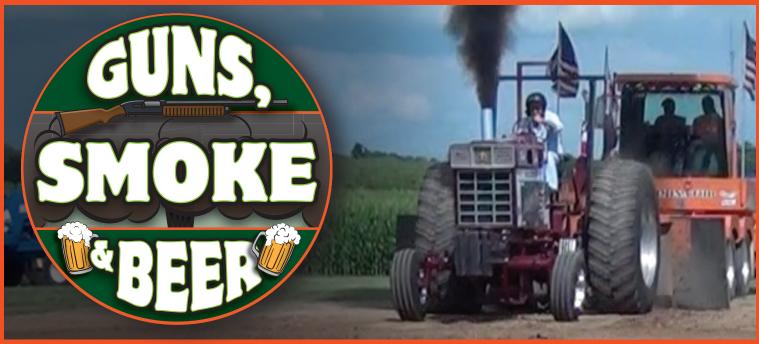

# **TRACTOR & TRUCK PULL**

## **Tractor & Truck Pulling Classes**

**ANTIQUE – PACED:** 4,500, 5,500 & 6,000 lb. **FARM TRACTOR –** 6,500, 8,500, 10,500, 12,500, 14,500, & 16,000 lb.

**SPECIAL CLASS** – 7,500 lb. Special, 8,500 lb. Hot Farm, 9,500 lb. Altered, 10,000 lb. (18 mph), 12,500 lb. Hot Farm & 14,500 lb. (14 mph Hobby Farm - Schnell Rules)

**TRUCKS** – Hot Street Gas Big Block, Hot Street Gas Small Block, 8,000 lb. Street Diesel & 8,000 lb. Open Street Diesel

Hot Farm Tractors & Diesel Trucks

FREE ADMISSION to the Tractor & Truck Pull! Bring Your Own Chair!